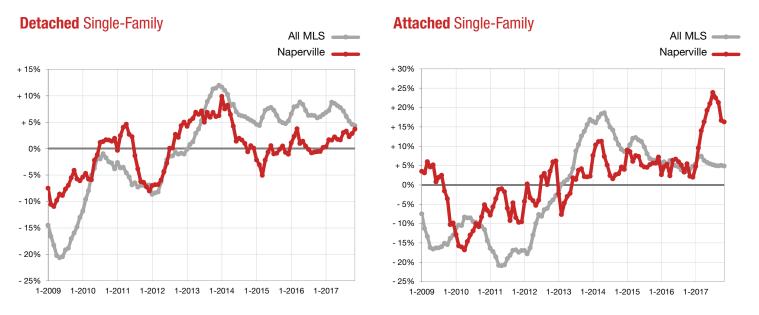

## Change in Median Sales Price from Prior Year (6-Month Average)\*\*

\*\* Each dot represents the change in median sales price from the prior year using a 6-month weighted average.

This means that each of the 6 months used in a dot are proportioned according to their share of sales during that period.